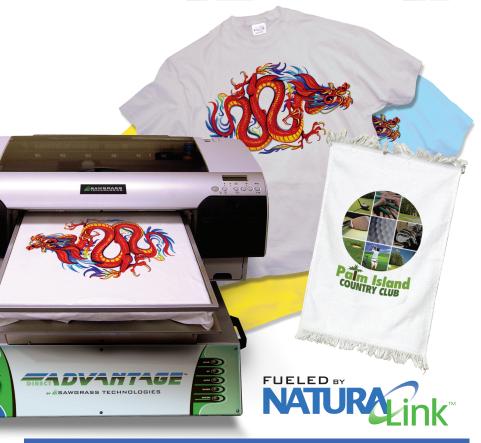

## DIRECT DVANAGE

The newest Direct-to-garment inkjet printer from Sawgrass Technologies

**Customize Your System** 

New Features available to build the system that works for you!

**Design** your very own customized image

**Print** your image directly from your computer to your garment.

- Optimized for maximum productivity
- A direct-to-garment solution, right out of the box
- The best warranty in the industry
- LARGE PRINT AREA print up to 17" x 19"
- Portable the ADVANTAGE goes to where your customers are
- Printer is white ink ready
- Driven by Sawgrass software to achieve brilliant color output and image quality
- Easy loading and use
- Superior washability

**Press** the garment and experience brilliant color and image quality.

Distribute your products and watch your profits increase.