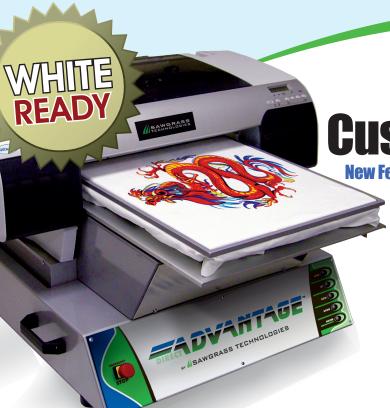

## DIRECT DVANAGE

The newest Direct-to-garment inkjet printer from Sawgrass Technologies

**Customize Your System** 

New Features available to build the system that works for you!

**Design** your very own customized image

**Print** your image directly from your computer to your garment.

- Optimized for maximum productivity
- A direct-to-garment solution, right out of the box
- The best warranty in the industry
- LARGE PRINT AREA print up to 17" x 19"
- Portable the ADVANTAGE goes to where your customers are
- Printer is white ink ready
- Driven by Sawgrass software to achieve brilliant color output and image quality
- Easy loading and use
- Superior washability